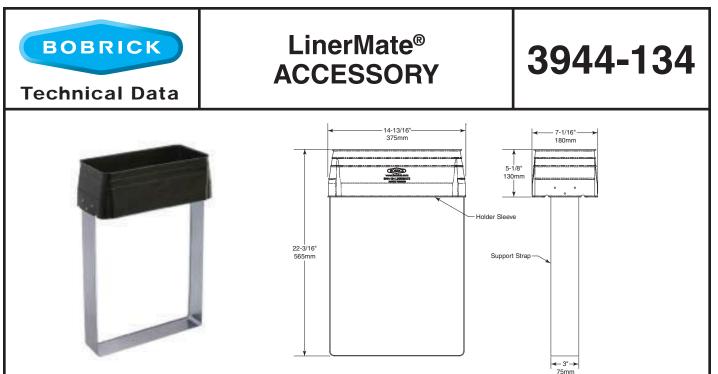

## **MATERIALS:**

**LinerMate Accessory** — Molded plastic sleeve and U-shaped, 18-8 S, type-304, 20-gauge (.91mm) stainless steel support strap hemmed for safety; riveted construction. Rests inside of waste receptacle area, removable for servicing. Fits Bobrick and most other manufacturers' comparable 12-gal. capacity receptacles.

## SPECIFICATION:

LinerMate accessory for ClassicSeries 12-gal. waste receptacle shall have a molded plastic sleeve with a 20-gauge (.91mm) stainless steel, U-shaped support strap, hemmed for safety; riveted construction. LinerMate facilitates installation and removal of disposable liners without unsightly liner overhang. LinerMate shall rest inside of waste receptacle. LinerMate fits most other manufacturers' similar 12-gal. waste receptacles with the following minimum dimensions: 22-3/8" H x 14-13/16" W x 6-7/8" D (570 x 375 x 175mm).